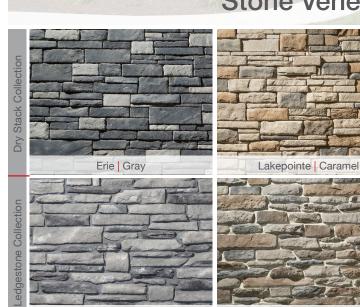

## **Dry Stack Collection**

provides you with several different manufactured stone styles from which to choose, making it possible to customize the interior or exterior of your home with a look that's yours alone.

### Ledgestone Collection

features the rough surface, jagged edges and rich color of real stone. Our Ledgestone stone veneer styles can take on completely different looks simply by the installation - either dry stacked or grouted.