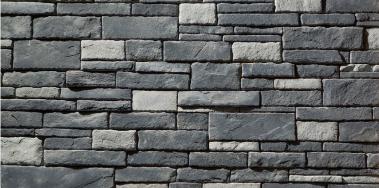

### Ledgestone Collection

features the rough surface, jagged edges and rich color of real stone. Our Ledgestone stone veneer styles can take on completely different looks simply by the installation - either dry stacked or grouted.