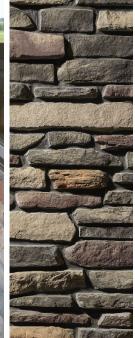

### Ledgestone Collection

features the rough surface, jagged edges and rich color of real stone. Our Ledgestone stone veneer styles can take on completely different looks simply by the installation - either dry stacked or grouted.