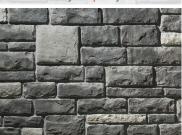

### Ledgestone Collection

features the rough surface, jagged edges and rich color of real stone. Our Ledgestone stone veneer styles can take on completely different looks simply by the installation - either dry stacked or grouted.