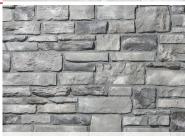

### Ledgestone Collection

features the rough surface, jagged edges and rich color of real stone. Our Ledgestone stone veneer styles can take on completely different looks simply by the installation - either dry stacked or grouted.