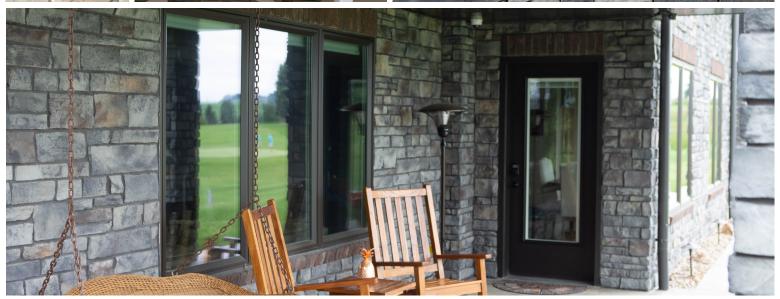

## **Dry Stack Collection**

provides you with several different manufactured stone styles from which to choose, making it possible to customize the interior or exterior of your home with a look that's yours alone.