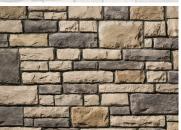

### Ledgestone Collection

features the rough surface, jagged edges and rich color of real stone. Our Ledgestone stone veneer styles can take on completely different looks simply by the installation - either dry stacked or grouted.