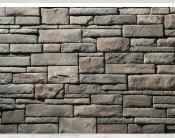

### Terra Cut™ Collection

is a ProVia exclusive that embodies key characteristics of weatherworn, coarse-grained, and coral style stones. This one-of-a-kind profile creates a striking appearance through a sensational amount of texture within each stone, as well as multiple dimensions from stone to stone.