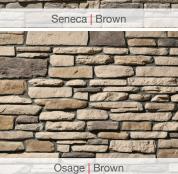

## **Dry Stack Collection**

provides you with several different manufactured stone styles from which to choose, making it possible to customize the interior or exterior of your home with a look that's yours alone.