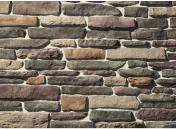

### Ledgestone Collection

features the rough surface, jagged edges and rich color of real stone. Our Ledgestone stone veneer styles can take on completely different looks simply by the installation - either dry stacked or grouted.