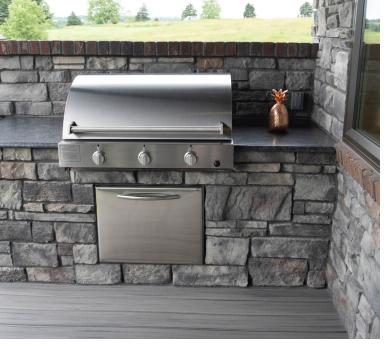

## **Dry Stack Collection**

provides you with several different manufactured stone styles from which to choose, making it possible to customize the interior or exterior of your home with a look that's yours alone.

### Ledgestone Collection

features the rough surface, jagged edges and rich color of real stone. Our Ledgestone stone veneer styles can take on completely different looks simply by the installation - either dry stacked or grouted.