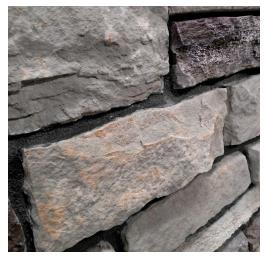

### Terra Cut™ Collection

is a ProVia exclusive that embodies key characteristics of weatherworn, coarse-grained, and coral style stones. This one-of-a-kind profile creates a striking appearance through a sensational amount of texture within each stone, as well as multiple dimensions from stone to stone.